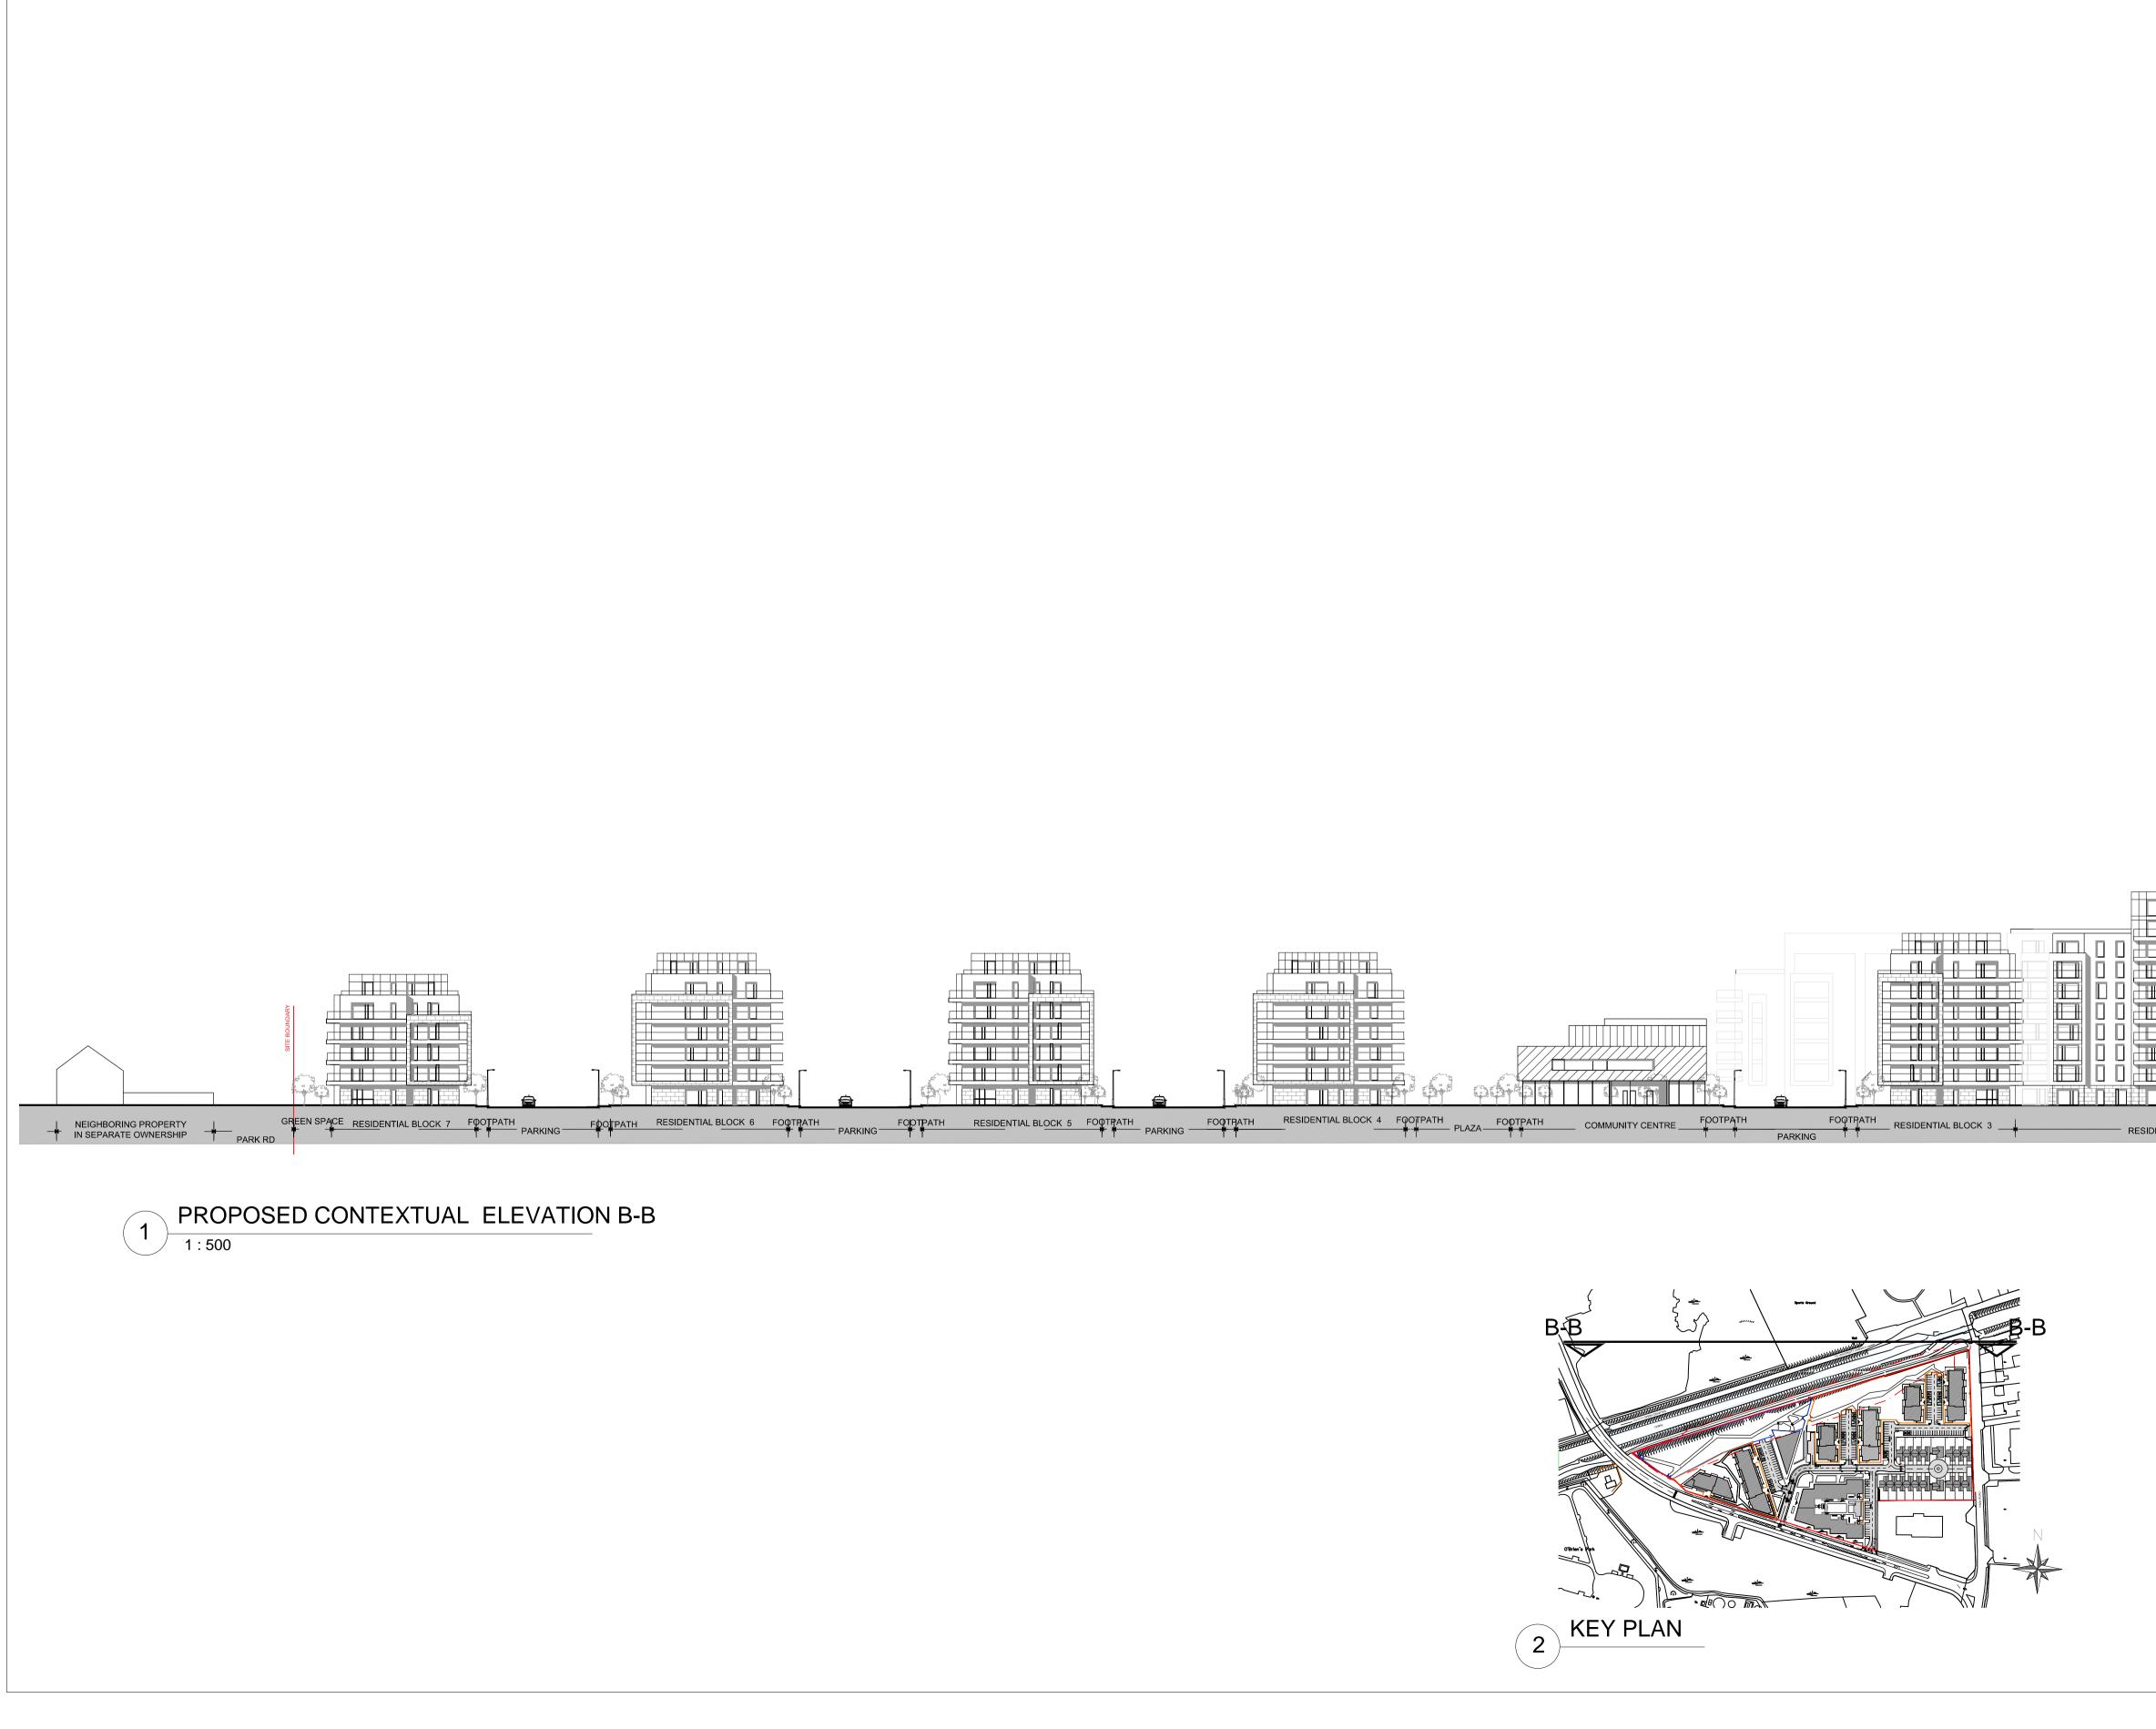

| IDENTIAL BLOCK 2 MAIN ROAD                                                                                                                                                                                                                                                                                                                                                                                                                                                                                                                                                                                                                                                                       | ſ    |
|--------------------------------------------------------------------------------------------------------------------------------------------------------------------------------------------------------------------------------------------------------------------------------------------------------------------------------------------------------------------------------------------------------------------------------------------------------------------------------------------------------------------------------------------------------------------------------------------------------------------------------------------------------------------------------------------------|------|
|                                                                                                                                                                                                                                                                                                                                                                                                                                                                                                                                                                                                                                                                                                  |      |
| PROJECT CANAL BANKS AT PA HEALY ROAD/PARK ROAD, LIMERICK   CLIENT REVINGTON DEVELOPMENTS LTD   TITLE PROPOSED CONTEXTUAL ELEVATION B-B   SCALE: 1:500 @A1 DATE: JAN 2019 DRWG. No. 1248-18-50 DRN. BY OLIVER CARTY   VAL-45 LR CAMDEN ST DUBLIN 2 LATE: JATE: JATE | <br> |